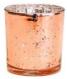

#### **LANTERNS & VOTIVES**

Lantern Candle Holder - Large

(Glass Vase not included)

Natural Wood | 53cm

R60

Candle Holder - Medium

Natural metal | 21cm

R30

**Pyramid Candle Holder** 

Rose Gold | 41cm

R60

Cylinder Sparkle Votive

Silver I 7.5cm R10

**Cylinder Sparkle Votive** 

Gold I 7.5cm R10

Cylinder Sparkle Votive

Rose Gold | 7.5cm

R10

**Clear Riffle Votive** 

Glass I 6cm R8

Clear Votive - (M)

Glass I 7.5cm

R8

Clear Votive (S)