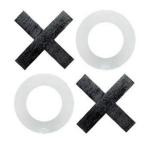

### Fish Bowl

R30 | 16cm | 23dia

**Cylinder Glass Short** 

R25 I 15cm

#### **SWEETS TABLE SET**



Angle Rose Bowl, Garden Dish, Martini Straight Tall & Martini Straight Short

Set – R300









## **EXTRAS**



Confetti Basket

Dark Brown

R30



Confetti Basket

Natural Light

R30



R30 | 30 cm



Table Number - English
Wood & Perspex

R18



Table Number - Afrikaans
Wood & Perspex
R18



Halo Cake Stand R50



Cake Stand
Silver
R100



Cake Knife & Lifter



**Bon Appetite**Wooden Canapé Log
R10



Wooden Easel
White



Wooden Easel
Natural wood
R120



Wine Cooler
Silver steel | 1 40cm
R70



**Terracotta Pot** R 35 | 17.5cm

## **EXTRAS**



Plinth

White Wood 110cm(H) x 40cm(L)x40cm(W) R300



#### **Wimbledon Chair**

Plastic R35

# LAWN GAMES



**Giant Jenga** 

Wood R300



#### **Giant Tic Tac Toe**

(Noughts & Crosses) – Wood R200



#### **Cornhole Toss**

Wood R250



## Croquet Set | 6 Players

Wood