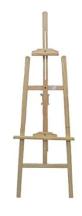

Table Number - English
Wood & Perspex

R18

Table Number - Afrikaans
Wood & Perspex
R18

Halo Cake Stand R50

Cake Stand
Silver
R100

Cake Knife & Lifter

**Bon Appetite**Wooden Canapé Log
R10

Wooden Easel
White

Wooden Easel
Natural wood
R120

Wine Cooler
Silver steel | 1 40cm
R70

**Terracotta Pot** R 35 | 17.5cm