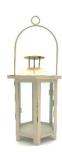

#### **LANTERNS & VOTIVES**

Lantern Candle Holder - Large

(Glass Vase not included)

Natural Wood | 53cm

R60

Candle Holder - Medium

Natural metal | 21cm

R30