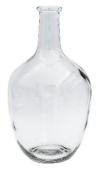

Beige Earth | 10cm

R15

Belly Speci Ceramic

White I 10cm

R15

Roma Jar Mouth - Tall

R25 | 25 cm

Roma Jar Mouth – Short

R15 | 16.5cm

Roma Bottle Neck

R18 | 25cm

Message Bottle

R10 I 25cm