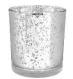

#### **LANTERNS & VOTIVES**

Lantern Candle Holder - Large

(Glass Vase not included)

Natural Wood | 53cm

R60

Candle Holder - Medium

Natural metal | 21cm

R30

**Pyramid Candle Holder** 

Rose Gold | 41cm

R60

Cylinder Sparkle Votive

Silver I 7.5cm R10

**Cylinder Sparkle Votive** 

Gold I 7.5cm R10

Cylinder Sparkle Votive

Rose Gold | 7.5cm

R10

**Clear Riffle Votive** 

Glass I 6cm R8

Clear Votive - (M)

Glass I 7.5cm

R8

Clear Votive (S)