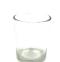

Rose Gold | 7.5cm

R10

**Clear Riffle Votive** 

Glass I 6cm R8

Clear Votive - (M)

Glass I 7.5cm

R8

Clear Votive (S)

Tot Glass | 6cm

R6