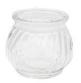

#### **LANTERNS & VOTIVES**

Lantern Candle Holder - Large

(Glass Vase not included)

Natural Wood | 53cm

R60

Candle Holder - Medium

Natural metal | 21cm

R30