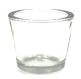

Rose Gold | 7.5cm

R10

**Clear Riffle Votive** 

Glass I 6cm R8

Clear Votive - (M)

Glass I 7.5cm

R8

Clear Votive (S)

Tot Glass | 6cm

R6