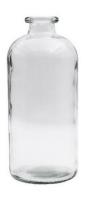

Beige Earth | 10cm

R15

Belly Speci Ceramic

White I 10cm

R15

Roma Jar Mouth - Tall

R25 | 25 cm

Roma Jar Mouth – Short

R15 | 16.5cm

Roma Bottle Neck

R18 | 25cm

Message Bottle

R10 I 25cm