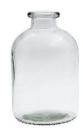

Beige Earth | 10cm

R15

Belly Speci Ceramic

White I 10cm

R15

Roma Jar Mouth - Tall

R25 | 25 cm

Roma Jar Mouth – Short

R15 | 16.5cm

Roma Bottle Neck

R18 | 25cm

Message Bottle

R10 I 25cm