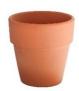

Wooden Easel
Natural wood
R120

Wine Cooler
Silver steel | 1 40cm
R70

**Terracotta Pot** R 35 | 17.5cm