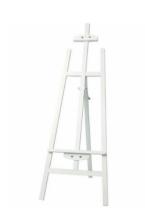

Table Number - English
Wood & Perspex

R18

Table Number - Afrikaans
Wood & Perspex
R18

Halo Cake Stand R50

Cake Stand
Silver
R100

Cake Knife & Lifter

**Bon Appetite**Wooden Canapé Log
R10

Wooden Easel
White

Wooden Easel
Natural wood
R120

Wine Cooler
Silver steel | 1 40cm
R70

**Terracotta Pot** R 35 | 17.5cm