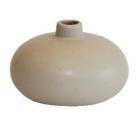

Beige Earth | 10cm

R15

Belly Speci Ceramic

White I 10cm

R15

Roma Jar Mouth - Tall

R25 | 25 cm

Roma Jar Mouth – Short