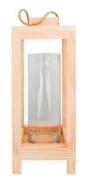

#### **LANTERNS & VOTIVES**

Lantern Candle Holder - Large

(Glass Vase not included)

Natural Wood | 53cm

R60

Candle Holder - Medium

Natural metal | 21cm

R30