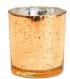

#### **LANTERNS & VOTIVES**

Lantern Candle Holder - Large

(Glass Vase not included)

Natural Wood | 53cm

R60

Candle Holder - Medium

Natural metal | 21cm

R30

**Pyramid Candle Holder** 

Rose Gold | 41cm

R60

Cylinder Sparkle Votive

Silver I 7.5cm R10

**Cylinder Sparkle Votive** 

Gold I 7.5cm R10

Cylinder Sparkle Votive

Rose Gold | 7.5cm

R10

**Clear Riffle Votive** 

Glass I 6cm R8

Clear Votive - (M)

Glass I 7.5cm

R8

Clear Votive (S)